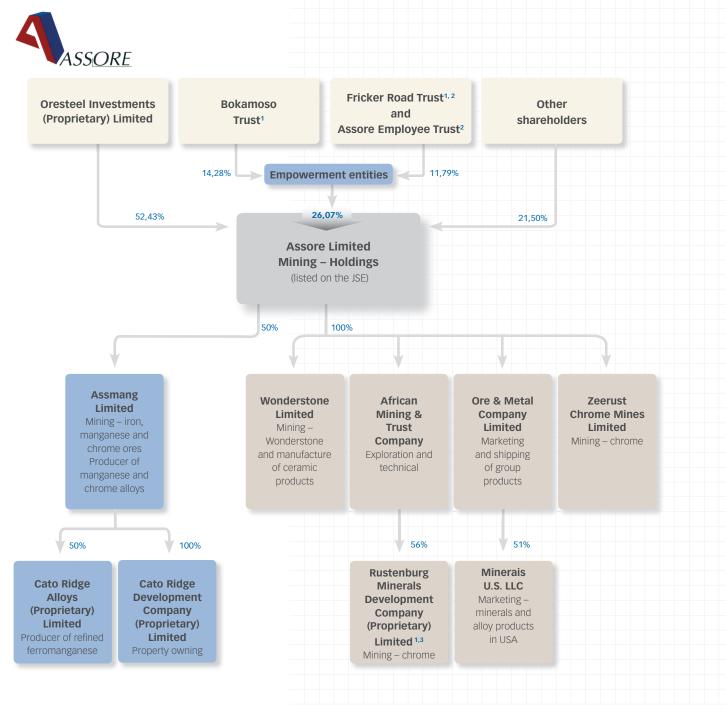

## **Group structure of operating companies**

<sup>&</sup>lt;sup>1</sup> Black economic empowered entity.

<sup>&</sup>lt;sup>2</sup> The Fricker Road Trust is a black economic empowered entity that controls the majority of the voting rights in a special-purpose vehicle that owns 11,79% of Assore's issued ordinary shares. The Assore Employee Trust controls the remainder of the voting rights.

<sup>&</sup>lt;sup>3</sup> A black economic empowerment entity, Mampa Investment Holdings (Proprietary) Limited has a 44% equity interest in Rustenburg Minerals Development Company (Proprietary) Limited.